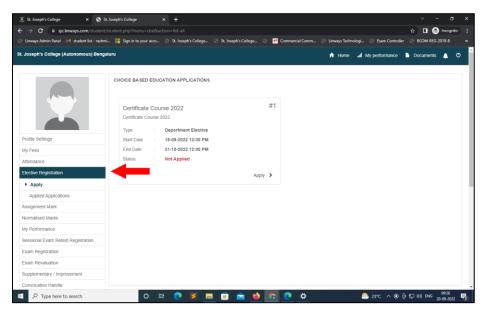

## **Registration to Certificate Courses for SJU Students**

1. Log in to Student's Portal in LinWays

2. Click on Elective Registration

3. Click on "Certificate Course 2022" : Apply

| 🖲 St. Joseph's College 🛛 🗙 St. J                      | oseph's College × +                                                |                         |                                        | ~ - a ×                  |
|-------------------------------------------------------|--------------------------------------------------------------------|-------------------------|----------------------------------------|--------------------------|
| ← → C 🔒 sjc.linways.com/student/st                    |                                                                    |                         |                                        | 🖈 🔲 🈁 Incognito 🗄        |
| 🛞 Linways Admin Panel 🛛 M student list - rashmi       | 🚦 Sign in to your acco 📀 St. Joseph's College 📀 St. Joseph's Colle | ige 🛞 🕏 Commercial Comm | n 📀 Linways Technologi 📀 Exam Controll | ler 🔄 BCOM-REG-2019-B »  |
| St. Joseph's College (Autonomous) Bengali             | ru                                                                 |                         | 🔒 Home 📓 My performance                | 🖹 Documents 🔔 🔿          |
|                                                       |                                                                    |                         |                                        |                          |
|                                                       | CHOICE BASED EDUCATION APPLICATIONS                                |                         |                                        |                          |
|                                                       |                                                                    |                         |                                        |                          |
|                                                       | Certificate Course 2022                                            | #1                      |                                        |                          |
|                                                       | Certificate Course 2022                                            |                         |                                        |                          |
|                                                       | Type : Department Elective                                         |                         |                                        |                          |
| Profile Settings                                      | Start Date : 19-09-2022 12:00 PM                                   |                         |                                        |                          |
| My Fees                                               | End Date : 31-10-2022 12:00 PM                                     |                         |                                        |                          |
| Attendance                                            | Status : Not Applied                                               |                         |                                        |                          |
| Elective Registration                                 |                                                                    | Apply >                 |                                        |                          |
| Apply                                                 |                                                                    |                         |                                        |                          |
| Applied Applications                                  |                                                                    |                         |                                        |                          |
| Assignment Mark                                       |                                                                    |                         |                                        |                          |
| Normalised Marks                                      |                                                                    |                         |                                        |                          |
| My Performance                                        |                                                                    |                         |                                        |                          |
| Sessional Exam Retest Registration                    |                                                                    |                         |                                        |                          |
| Exam Registration                                     |                                                                    |                         |                                        |                          |
| Exam Revaluation                                      |                                                                    |                         |                                        |                          |
| Supplementary / Improvement                           |                                                                    |                         |                                        |                          |
| https://sjc.linways.com/student/student.php?menu=cbei |                                                                    |                         |                                        | - 09-26 -                |
| P Type here to search                                 | o # 💽 🧾 💼 💼                                                        | 🏩 📀 😰 🙋                 | 🖲 23°C \land 🖸                         | 면 및 40) ENG 20-09-2022 😼 |